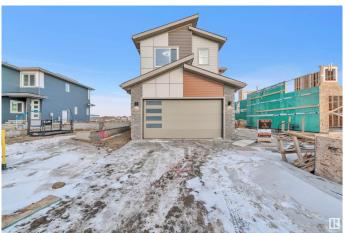

# \$689,900 - 402 Pine Point(e), Leduc

MLS® #E4419526

## \$689,900

4 Bedroom, 3.00 Bathroom, 2,389 sqft Single Family on 0.00 Acres

Woodbend, Leduc, AB

Ready to Move In !! Modern Elevation Detached Home located in a peaceful community while being conveniently close to all amenities. Main floor with 2 OPEN TO ABOVE AREAS. Living area upon entrance. Family area with fireplace & stunning feature wall. Main floor bedroom with closet and full bath. BEAUTIFUL EXTENDED kitchen truly a masterpiece, unique Centre island. Spice Kitchen with lot of cabinets. Dining nook with access to deck . Oak staircase leads to bonus room with feature wall. Huge Primary br with feature wall, 5pc fully custom ensuite & W/I closet. Two more br's with Common bathroom. Laundry on 2nd floor with sink. Side entrance for basement. This house checks off all the columns!!