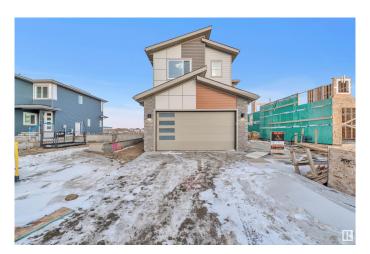

# \$689,900 - 402 Pine Point(e), Leduc

MLS® #E4419526

## \$689,900

4 Bedroom, 3.00 Bathroom, 2,389 sqft Single Family on 0.00 Acres

Woodbend, Leduc, AB

Ready to Move In !! Modern Elevation Detached Home located in a peaceful community while being conveniently close to all amenities. Main floor with 2 OPEN TO ABOVE AREAS. Living area upon entrance. Family area with fireplace & stunning feature wall. Main floor bedroom with closet and full bath. BEAUTIFUL EXTENDED kitchen truly a masterpiece, unique Centre island. Spice Kitchen with lot of cabinets. Dining nook with access to deck . Oak staircase leads to bonus room with feature wall. Huge Primary br with feature wall, 5pc fully custom ensuite & W/I closet. Two more br's with Common bathroom. Laundry on 2nd floor with sink. Side entrance for basement. This house checks off all the columns!!