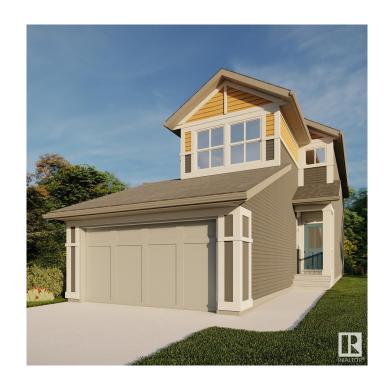

# \$589,900 - 22804 94 Avenue, Edmonton

MLS® #E4421676

### \$589,900

4 Bedroom, 3.00 Bathroom, 1,912 sqft Single Family on 0.00 Acres

Secord, Edmonton, AB

The Reece 22 by Jayman BUILT offers our unique Core Performance features - SOLAR, triple pane windows, HRV and high efficiency furnace, tankless hot water system and SMART home technology. This stunning two storey has a full bath and bedroom on the main floor. The great room, dining area and kitchen flow together seamlessly to provide ultimate living space for your family. Kitchen features and island, granite counter tops and a walk through pantry. The garage entry is a large mud room. The second floor offers an oasis of luxury with a large primary suite with walk in closet and full ensuite bath. A second full bath and two more bedrooms are also located here. Laundry room with linen shelves and a spacious bonus room complete this level.