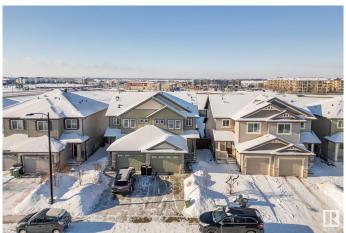

### \$449.000

3 Bedroom, 2.50 Bathroom, 1,321 sqft Single Family on 0.00 Acres

Ambleside, Edmonton, AB

Welcome to this beautifully maintained 3-bedroom, 2.5-bathroom half duplex offering over 1300 sq. ft. of living space in the sought-after Ambleside neighborhood. The open-concept main floor features a bright and inviting living area, perfect for entertaining, and a well-equipped kitchen with plenty of counter space. Upstairs, you'll find three spacious bedrooms, including a master suite with an ensuite bathroom, providing a private retreat. The convenience of upper-level laundry adds to the home's appeal. Step outside to your own private backyard â€" an ideal space for outdoor dining, gardening, or simply relaxing in peace. Located just minutes from shopping, dining, schools, and parks, this home combines comfort, convenience, and a great community.

## Interior

Interior Features ensuite bathroom

Appliances Air Conditioning-Central, Dishwasher-Built-In, Dryer, Refrigerator,

Washer

Heating Forced Air-1, Natural Gas

Stories 2

Has Basement Yes

Basement Full, Unfinished