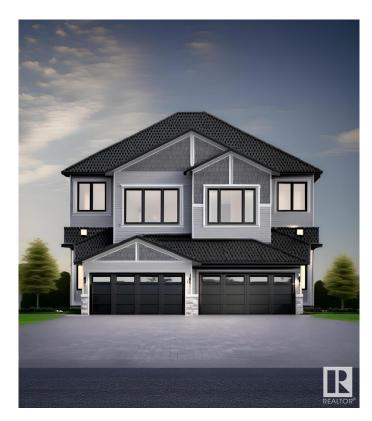

## \$449,900

3 Bedroom, 2.50 Bathroom, 1,544 sqft Single Family on 0.00 Acres

Black Stone, Leduc, AB

The Epic 20' by Look Master Builder is a beautifully designed 1,507 sq. ft. home that blends modern functionality with stylish craftsmanship. This thoughtfully planned three-bedroom, two-and-a-half-bath home offers an inviting open-concept main floor, featuring a spacious great room with a fireplace, a bright nook, and a modern kitchen with a large island and pantry. Upstairs, the master bedroom boasts a vaulted ceiling, ensuite, and walk-in closet, accompanied by two additional bedrooms, a convenient upstairs laundry, and a versatile bonus room for added living space. The home also includes a double attached garage and a rear deck, making it perfect for growing families. Designed with craftsmanship and efficiency in mind, the Epic 20' is an ideal blend of comfort and contemporary living. Photos are representative

## **Essential Information**

MLS® # E4424100

Price \$449,900

Bedrooms 3

Bathrooms 2.50

Full Baths 2
Half Baths 1

Square Footage 1,544
Acres 0.00
Year Built 2025

Type Single Family
Sub-Type Half Duplex
Style 2 Storey
Status Active