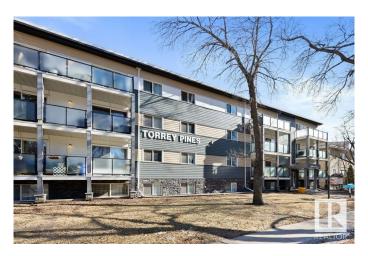

# \$135,000 - 401 10145 113 Street, Edmonton

MLS® #E4424489

## \$135,000

2 Bedroom, 1.00 Bathroom, 1,004 sqft Condo / Townhouse on 0.00 Acres

WîhkwÃantôwin, Edmonton, AB

Great central location close to all downtown amenities, post secondary schools, shopping, restaurants, and transit. Convenient community to live and also great rental potential. Top floor end unit with 2 bedrooms and one 1 bath. The unit has new paint, carpets, and updated bathroom. Good square footage, amazing value!

#### **Exterior**

Exterior Wood, Brick, Stucco

Exterior Features Public Transportation, Schools, Shopping Nearby

Roof Tar & amp; Gravel

Construction Wood, Brick, Stucco

Foundation Concrete Perimeter